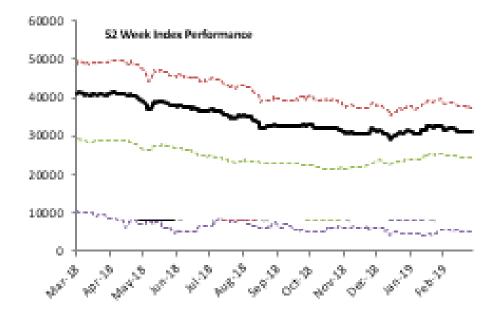

### Index Performance

|              | 1 Wk                                                                                                | 3 Month                                                                                                                                                                                                                             | 6 Month                                                                                                                                                                                                                                                                                                                                                                                                                                                                                                                                                                     |                                                        |                                                        |
|--------------|-----------------------------------------------------------------------------------------------------|-------------------------------------------------------------------------------------------------------------------------------------------------------------------------------------------------------------------------------------|-----------------------------------------------------------------------------------------------------------------------------------------------------------------------------------------------------------------------------------------------------------------------------------------------------------------------------------------------------------------------------------------------------------------------------------------------------------------------------------------------------------------------------------------------------------------------------|--------------------------------------------------------|--------------------------------------------------------|
| 1 Day Return | Return                                                                                              | Return                                                                                                                                                                                                                              | Return                                                                                                                                                                                                                                                                                                                                                                                                                                                                                                                                                                      | QTD Return                                             | YTD Return                                             |
| -0.17%       | 0.83%                                                                                               | 1.14%                                                                                                                                                                                                                               | 0.22%                                                                                                                                                                                                                                                                                                                                                                                                                                                                                                                                                                       | 2.52%                                                  | 2.52%                                                  |
| -2.65%       | -2.44%                                                                                              | -16.90%                                                                                                                                                                                                                             | -24.81%                                                                                                                                                                                                                                                                                                                                                                                                                                                                                                                                                                     | -19.62%                                                | -19.62%                                                |
| 0.77%        | 0.33%                                                                                               | -1.85%                                                                                                                                                                                                                              | -8.33%                                                                                                                                                                                                                                                                                                                                                                                                                                                                                                                                                                      | 0.31%                                                  | 0.31%                                                  |
| 0.35%        | -0.54%                                                                                              | -0.02%                                                                                                                                                                                                                              | -16.33%                                                                                                                                                                                                                                                                                                                                                                                                                                                                                                                                                                     | -2.14%                                                 | -2.14%                                                 |
| 0.00%        | 0.00%                                                                                               | 20.15%                                                                                                                                                                                                                              | 6.01%                                                                                                                                                                                                                                                                                                                                                                                                                                                                                                                                                                       | 20.15%                                                 | 20.15%                                                 |
| 0.21%        | -1.37%                                                                                              | -5.68%                                                                                                                                                                                                                              | 0.49%                                                                                                                                                                                                                                                                                                                                                                                                                                                                                                                                                                       | 0.53%                                                  | 0.53%                                                  |
| 0.28%        | 1.63%                                                                                               | 3.83%                                                                                                                                                                                                                               | 4.42%                                                                                                                                                                                                                                                                                                                                                                                                                                                                                                                                                                       | 3.10%                                                  | 3.10%                                                  |
| 0.82%        | -9.97%                                                                                              | -12.93%                                                                                                                                                                                                                             | -7.27%                                                                                                                                                                                                                                                                                                                                                                                                                                                                                                                                                                      | -13.62%                                                | -13.62%                                                |
| -0.11%       | -0.56%                                                                                              | -0.22%                                                                                                                                                                                                                              | -0.59%                                                                                                                                                                                                                                                                                                                                                                                                                                                                                                                                                                      | -0.70%                                                 | -0.70%                                                 |
|              |                                                                                                     |                                                                                                                                                                                                                                     |                                                                                                                                                                                                                                                                                                                                                                                                                                                                                                                                                                             |                                                        |                                                        |
| 0.04%        | -0.29%                                                                                              | -3.74%                                                                                                                                                                                                                              | -6.54%                                                                                                                                                                                                                                                                                                                                                                                                                                                                                                                                                                      | -1.53%                                                 | -1.53%                                                 |
| -0.17%       | -0.54%                                                                                              | 5.32%                                                                                                                                                                                                                               | 6.53%                                                                                                                                                                                                                                                                                                                                                                                                                                                                                                                                                                       | 2.58%                                                  | 2.58%                                                  |
| -0.33%       | 3.02%                                                                                               | -11.74%                                                                                                                                                                                                                             | -31.86%                                                                                                                                                                                                                                                                                                                                                                                                                                                                                                                                                                     | -14.15%                                                | -14.15%                                                |
|              | -0.17%<br>-2.65%<br>0.77%<br>0.35%<br>0.00%<br>0.21%<br>0.28%<br>0.82%<br>-0.11%<br>0.04%<br>-0.17% | 1 Day ReturnReturn $-0.17\%$ $0.83\%$ $-2.65\%$ $-2.44\%$ $0.77\%$ $0.33\%$ $0.35\%$ $-0.54\%$ $0.00\%$ $0.00\%$ $0.21\%$ $-1.37\%$ $0.28\%$ $1.63\%$ $0.82\%$ $-9.97\%$ $-0.11\%$ $-0.56\%$ $0.04\%$ $-0.29\%$ $-0.17\%$ $-0.54\%$ | $\begin{array}{c c c c c c c } 1 \ Day \ Return & Return & Return \\ \hline -0.17\% & 0.83\% & 1.14\% \\ \hline -2.65\% & -2.44\% & -16.90\% \\ \hline 0.77\% & 0.33\% & -1.85\% \\ \hline 0.77\% & 0.33\% & -1.85\% \\ \hline 0.35\% & -0.54\% & -0.02\% \\ \hline 0.00\% & 0.00\% & 20.15\% \\ \hline 0.00\% & 0.00\% & 20.15\% \\ \hline 0.00\% & 0.00\% & 20.15\% \\ \hline 0.00\% & 0.00\% & 3.83\% \\ \hline 0.28\% & 1.63\% & 3.83\% \\ \hline 0.82\% & -9.97\% & -12.93\% \\ \hline 0.04\% & -0.29\% & -3.74\% \\ \hline -0.17\% & -0.54\% & 5.32\% \\ \end{array}$ | $\begin{array}{c c c c c c c c c c c c c c c c c c c $ | $\begin{array}{c c c c c c c c c c c c c c c c c c c $ |