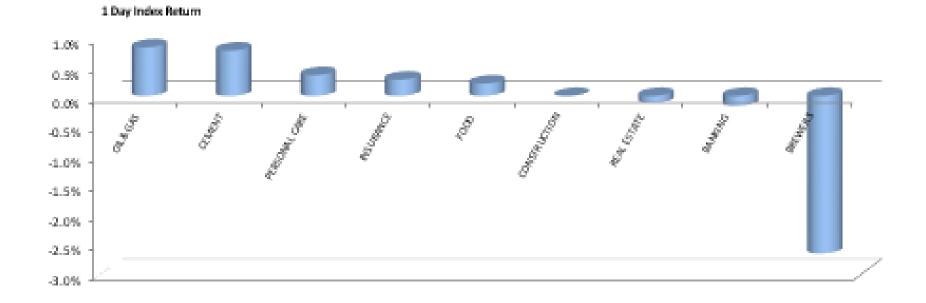

### Index Performance

|              | 1 Wk                                                                                                | 3 Month                                                                                                                                                                                                                             | 6 Month                                                                                                                                                                                                                                                                                                                                                                                                                                                                                                                                                                     |                                                        |                                                        |
|--------------|-----------------------------------------------------------------------------------------------------|-------------------------------------------------------------------------------------------------------------------------------------------------------------------------------------------------------------------------------------|-----------------------------------------------------------------------------------------------------------------------------------------------------------------------------------------------------------------------------------------------------------------------------------------------------------------------------------------------------------------------------------------------------------------------------------------------------------------------------------------------------------------------------------------------------------------------------|--------------------------------------------------------|--------------------------------------------------------|
| 1 Day Return | Return                                                                                              | Return                                                                                                                                                                                                                              | Return                                                                                                                                                                                                                                                                                                                                                                                                                                                                                                                                                                      | QTD Return                                             | YTD Return                                             |
| -0.17%       | 0.83%                                                                                               | 1.14%                                                                                                                                                                                                                               | 0.22%                                                                                                                                                                                                                                                                                                                                                                                                                                                                                                                                                                       | 2.52%                                                  | 2.52%                                                  |
| -2.65%       | -2.44%                                                                                              | -16.90%                                                                                                                                                                                                                             | -24.81%                                                                                                                                                                                                                                                                                                                                                                                                                                                                                                                                                                     | -19.62%                                                | -19.62%                                                |
| 0.77%        | 0.33%                                                                                               | -1.85%                                                                                                                                                                                                                              | -8.33%                                                                                                                                                                                                                                                                                                                                                                                                                                                                                                                                                                      | 0.31%                                                  | 0.31%                                                  |
| 0.35%        | -0.54%                                                                                              | -0.02%                                                                                                                                                                                                                              | -16.33%                                                                                                                                                                                                                                                                                                                                                                                                                                                                                                                                                                     | -2.14%                                                 | -2.14%                                                 |
| 0.00%        | 0.00%                                                                                               | 20.15%                                                                                                                                                                                                                              | 6.01%                                                                                                                                                                                                                                                                                                                                                                                                                                                                                                                                                                       | 20.15%                                                 | 20.15%                                                 |
| 0.21%        | -1.37%                                                                                              | -5.68%                                                                                                                                                                                                                              | 0.49%                                                                                                                                                                                                                                                                                                                                                                                                                                                                                                                                                                       | 0.53%                                                  | 0.53%                                                  |
| 0.28%        | 1.63%                                                                                               | 3.83%                                                                                                                                                                                                                               | 4.42%                                                                                                                                                                                                                                                                                                                                                                                                                                                                                                                                                                       | 3.10%                                                  | 3.10%                                                  |
| 0.82%        | -9.97%                                                                                              | -12.93%                                                                                                                                                                                                                             | -7.27%                                                                                                                                                                                                                                                                                                                                                                                                                                                                                                                                                                      | -13.62%                                                | -13.62%                                                |
| -0.11%       | -0.56%                                                                                              | -0.22%                                                                                                                                                                                                                              | -0.59%                                                                                                                                                                                                                                                                                                                                                                                                                                                                                                                                                                      | -0.70%                                                 | -0.70%                                                 |
|              |                                                                                                     |                                                                                                                                                                                                                                     |                                                                                                                                                                                                                                                                                                                                                                                                                                                                                                                                                                             |                                                        |                                                        |
| 0.04%        | -0.29%                                                                                              | -3.74%                                                                                                                                                                                                                              | -6.54%                                                                                                                                                                                                                                                                                                                                                                                                                                                                                                                                                                      | -1.53%                                                 | -1.53%                                                 |
| -0.17%       | -0.54%                                                                                              | 5.32%                                                                                                                                                                                                                               | 6.53%                                                                                                                                                                                                                                                                                                                                                                                                                                                                                                                                                                       | 2.58%                                                  | 2.58%                                                  |
| -0.33%       | 3.02%                                                                                               | -11.74%                                                                                                                                                                                                                             | -31.86%                                                                                                                                                                                                                                                                                                                                                                                                                                                                                                                                                                     | -14.15%                                                | -14.15%                                                |
|              | -0.17%<br>-2.65%<br>0.77%<br>0.35%<br>0.00%<br>0.21%<br>0.28%<br>0.82%<br>-0.11%<br>0.04%<br>-0.17% | 1 Day ReturnReturn $-0.17\%$ $0.83\%$ $-2.65\%$ $-2.44\%$ $0.77\%$ $0.33\%$ $0.35\%$ $-0.54\%$ $0.00\%$ $0.00\%$ $0.21\%$ $-1.37\%$ $0.28\%$ $1.63\%$ $0.82\%$ $-9.97\%$ $-0.11\%$ $-0.56\%$ $0.04\%$ $-0.29\%$ $-0.17\%$ $-0.54\%$ | $\begin{array}{c c c c c c c } 1 \ Day \ Return & Return & Return \\ \hline -0.17\% & 0.83\% & 1.14\% \\ \hline -2.65\% & -2.44\% & -16.90\% \\ \hline 0.77\% & 0.33\% & -1.85\% \\ \hline 0.77\% & 0.33\% & -1.85\% \\ \hline 0.35\% & -0.54\% & -0.02\% \\ \hline 0.00\% & 0.00\% & 20.15\% \\ \hline 0.00\% & 0.00\% & 20.15\% \\ \hline 0.00\% & 0.00\% & 20.15\% \\ \hline 0.00\% & 0.00\% & 3.83\% \\ \hline 0.28\% & 1.63\% & 3.83\% \\ \hline 0.82\% & -9.97\% & -12.93\% \\ \hline 0.04\% & -0.29\% & -3.74\% \\ \hline -0.17\% & -0.54\% & 5.32\% \\ \end{array}$ | $\begin{array}{c c c c c c c c c c c c c c c c c c c $ | $\begin{array}{c c c c c c c c c c c c c c c c c c c $ |