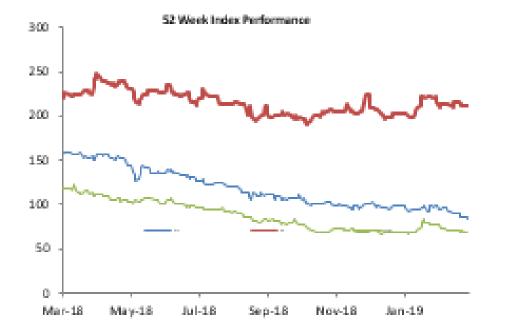

### Index Performance

|              | 1 Wk                                                                                                | 3 Month                                                                                                                                                                                                                             | 6 Month                                                                                                                                                                                                                                                                                                                                                                                                                                                                                                                                                                     |                                                        |                                                        |
|--------------|-----------------------------------------------------------------------------------------------------|-------------------------------------------------------------------------------------------------------------------------------------------------------------------------------------------------------------------------------------|-----------------------------------------------------------------------------------------------------------------------------------------------------------------------------------------------------------------------------------------------------------------------------------------------------------------------------------------------------------------------------------------------------------------------------------------------------------------------------------------------------------------------------------------------------------------------------|--------------------------------------------------------|--------------------------------------------------------|
| 1 Day Return | Return                                                                                              | Return                                                                                                                                                                                                                              | Return                                                                                                                                                                                                                                                                                                                                                                                                                                                                                                                                                                      | QTD Return                                             | YTD Return                                             |
| -0.17%       | 0.83%                                                                                               | 1.14%                                                                                                                                                                                                                               | 0.22%                                                                                                                                                                                                                                                                                                                                                                                                                                                                                                                                                                       | 2.52%                                                  | 2.52%                                                  |
| -2.65%       | -2.44%                                                                                              | -16.90%                                                                                                                                                                                                                             | -24.81%                                                                                                                                                                                                                                                                                                                                                                                                                                                                                                                                                                     | -19.62%                                                | -19.62%                                                |
| 0.77%        | 0.33%                                                                                               | -1.85%                                                                                                                                                                                                                              | -8.33%                                                                                                                                                                                                                                                                                                                                                                                                                                                                                                                                                                      | 0.31%                                                  | 0.31%                                                  |
| 0.35%        | -0.54%                                                                                              | -0.02%                                                                                                                                                                                                                              | -16.33%                                                                                                                                                                                                                                                                                                                                                                                                                                                                                                                                                                     | -2.14%                                                 | -2.14%                                                 |
| 0.00%        | 0.00%                                                                                               | 20.15%                                                                                                                                                                                                                              | 6.01%                                                                                                                                                                                                                                                                                                                                                                                                                                                                                                                                                                       | 20.15%                                                 | 20.15%                                                 |
| 0.21%        | -1.37%                                                                                              | -5.68%                                                                                                                                                                                                                              | 0.49%                                                                                                                                                                                                                                                                                                                                                                                                                                                                                                                                                                       | 0.53%                                                  | 0.53%                                                  |
| 0.28%        | 1.63%                                                                                               | 3.83%                                                                                                                                                                                                                               | 4.42%                                                                                                                                                                                                                                                                                                                                                                                                                                                                                                                                                                       | 3.10%                                                  | 3.10%                                                  |
| 0.82%        | -9.97%                                                                                              | -12.93%                                                                                                                                                                                                                             | -7.27%                                                                                                                                                                                                                                                                                                                                                                                                                                                                                                                                                                      | -13.62%                                                | -13.62%                                                |
| -0.11%       | -0.56%                                                                                              | -0.22%                                                                                                                                                                                                                              | -0.59%                                                                                                                                                                                                                                                                                                                                                                                                                                                                                                                                                                      | -0.70%                                                 | -0.70%                                                 |
|              |                                                                                                     |                                                                                                                                                                                                                                     |                                                                                                                                                                                                                                                                                                                                                                                                                                                                                                                                                                             |                                                        |                                                        |
| 0.04%        | -0.29%                                                                                              | -3.74%                                                                                                                                                                                                                              | -6.54%                                                                                                                                                                                                                                                                                                                                                                                                                                                                                                                                                                      | -1.53%                                                 | -1.53%                                                 |
| -0.17%       | -0.54%                                                                                              | 5.32%                                                                                                                                                                                                                               | 6.53%                                                                                                                                                                                                                                                                                                                                                                                                                                                                                                                                                                       | 2.58%                                                  | 2.58%                                                  |
| -0.33%       | 3.02%                                                                                               | -11.74%                                                                                                                                                                                                                             | -31.86%                                                                                                                                                                                                                                                                                                                                                                                                                                                                                                                                                                     | -14.15%                                                | -14.15%                                                |
|              | -0.17%<br>-2.65%<br>0.77%<br>0.35%<br>0.00%<br>0.21%<br>0.28%<br>0.82%<br>-0.11%<br>0.04%<br>-0.17% | 1 Day ReturnReturn $-0.17\%$ $0.83\%$ $-2.65\%$ $-2.44\%$ $0.77\%$ $0.33\%$ $0.35\%$ $-0.54\%$ $0.00\%$ $0.00\%$ $0.21\%$ $-1.37\%$ $0.28\%$ $1.63\%$ $0.82\%$ $-9.97\%$ $-0.11\%$ $-0.56\%$ $0.04\%$ $-0.29\%$ $-0.17\%$ $-0.54\%$ | $\begin{array}{c c c c c c c } 1 \ Day \ Return & Return & Return \\ \hline -0.17\% & 0.83\% & 1.14\% \\ \hline -2.65\% & -2.44\% & -16.90\% \\ \hline 0.77\% & 0.33\% & -1.85\% \\ \hline 0.77\% & 0.33\% & -1.85\% \\ \hline 0.35\% & -0.54\% & -0.02\% \\ \hline 0.00\% & 0.00\% & 20.15\% \\ \hline 0.00\% & 0.00\% & 20.15\% \\ \hline 0.00\% & 0.00\% & 20.15\% \\ \hline 0.00\% & 0.00\% & 3.83\% \\ \hline 0.28\% & 1.63\% & 3.83\% \\ \hline 0.82\% & -9.97\% & -12.93\% \\ \hline 0.04\% & -0.29\% & -3.74\% \\ \hline -0.17\% & -0.54\% & 5.32\% \\ \end{array}$ | $\begin{array}{c c c c c c c c c c c c c c c c c c c $ | $\begin{array}{c c c c c c c c c c c c c c c c c c c $ |