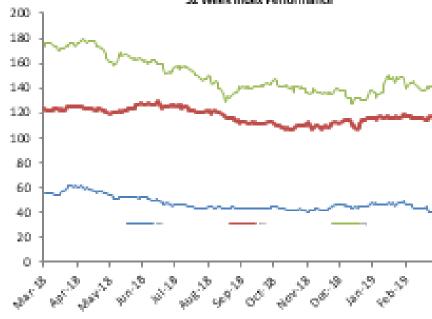

# **ARM Research**

research@armsecurities.com.ng +234 1 270 1652 26 March 2019

| /Level | 52 Wee  | ek Change/Leve | L         |  |  |  |  |  |  |  |  |
|--------|---------|----------------|-----------|--|--|--|--|--|--|--|--|
|        |         |                |           |  |  |  |  |  |  |  |  |
|        | -21.66% |                |           |  |  |  |  |  |  |  |  |
| 0      |         |                |           |  |  |  |  |  |  |  |  |
| 75     | 9       |                |           |  |  |  |  |  |  |  |  |
|        |         |                |           |  |  |  |  |  |  |  |  |
|        |         |                |           |  |  |  |  |  |  |  |  |
|        |         |                |           |  |  |  |  |  |  |  |  |
|        |         |                |           |  |  |  |  |  |  |  |  |
|        |         |                |           |  |  |  |  |  |  |  |  |
|        |         |                |           |  |  |  |  |  |  |  |  |
|        |         | 52 Wk          |           |  |  |  |  |  |  |  |  |
| Ę      | 52 Wk   | Volatility     | 52 Wk Max |  |  |  |  |  |  |  |  |
| F      | Return  | (SD)           | Drawdown  |  |  |  |  |  |  |  |  |
| -2     | 20.92%  | 1.22%          | -4.57%    |  |  |  |  |  |  |  |  |
| -4     | 16.98%  | 1.80%          | -7.31%    |  |  |  |  |  |  |  |  |
| -2     | 27.91%  | 1.72%          | -8.31%    |  |  |  |  |  |  |  |  |
| -3     | 37.73%  | 1.89%          | -5.80%    |  |  |  |  |  |  |  |  |
|        | 3.76%   | 1.34%          | -6.44%    |  |  |  |  |  |  |  |  |
| -      | 4.79%   | 1.54%          | -6.86%    |  |  |  |  |  |  |  |  |
| -      | 5.98%   | 0.85%          | -2.55%    |  |  |  |  |  |  |  |  |
| -2     | 27.56%  | 1.49%          | -7.89%    |  |  |  |  |  |  |  |  |
| -      | 4.22%   | 0.17%          | -0.60%    |  |  |  |  |  |  |  |  |
|        |         |                |           |  |  |  |  |  |  |  |  |

| -24.19% | 0.98% | -3.76%  |
|---------|-------|---------|
| -16.52% | 0.71% | -2.49%  |
| -49.88% | 5.23% | -20.91% |

52 Week Index Performance

|                                                  |        |                     |               | 1 day   | 1 week  | 3-month | 6-month | 52 wk    |            |            |          |          |          |          |            |           |
|--------------------------------------------------|--------|---------------------|---------------|---------|---------|---------|---------|----------|------------|------------|----------|----------|----------|----------|------------|-----------|
|                                                  |        | Market Cap. (N'mln) | Closing Price | Return  | Return  | Return  | Return  | Return   | QTD Return | YTD Return | QTD High | QTD Low  | YTD High | YTD Low  | 52 Wk High | 52 Wk Low |
| BANKING                                          |        |                     |               |         |         |         |         |          |            |            |          |          |          |          |            |           |
| Access Bank                                      | 31-Dec | 186,585.42          | 6.45          | 0.78%   | 8.40%   | -10.42% | -20.86% | -43.17%  | -5.15%     | -5.15%     | 7.10     | 5.30     | 7.10     | 5.30     | 12.00      | 5.30      |
| Diamond Bank                                     | 31-Dec | 56,048.14           | 2.42          | 0.00%   | 0.00%   | 46.67%  | 103.36% | 27.37%   | 11.01%     | 11.01%     | 2.50     | 1.80     | 2.50     | 1.80     | 2.50       | 0.65      |
| FBN Holdings                                     | 31-Dec | 296,136.17          | 8.25          | 0.61%   | 0.00%   | -4.07%  | -3.51%  | -33.20%  | 3.77%      | 3.77%      | 8.45     | 7.05     | 8.45     | 7.05     | 13.45      | 6.80      |
| FCMB                                             | 31-Dec | 38,417.26           | 1.94          | -0.51%  | 1.04%   | 11.49%  | 8.38%   | -19.17%  | 2.65%      | 2.65%      | 2.41     | 1.60     | 2.41     | 1.60     | 2.63       | 1.32      |
| Guaranty Trust Bank                              | 31-Dec | 1,100,726.10        | 37.40         | -0.27%  | 1.49%   | 9.04%   | -0.27%  | -18.70%  | 8.56%      | 8.56%      | 38.95    | 31.30    | 38.95    | 31.30    | 45.65      | 31.30     |
| StanbicIBTC HOLDCO                               | 31-Dec | 485,000.00          | 48.50         | 0.00%   | 1.46%   | -4.15%  | 12.01%  | 4.75%    | 1.15%      | 1.15%      | 48.50    | 45.00    | 48.50    | 45.00    | 53.25      | 41.00     |
| United Bank For Africa                           | 31-Dec | 255,605.75          | 7.75          | -0.64%  | 2.65%   | -3.13%  | -7.19%  | -34.32%  | 0.65%      | 0.65%      | 8.20     | 6.80     | 8.20     | 6.80     | 11.90      | 6.80      |
| Union Bank                                       | 31-Dec | 116,857.06          | 6.90          | -2.13%  | 0.73%   | 23.21%  | 30.19%  | 7.81%    | 23.21%     | 23.21%     | 7.25     | 5.60     | 7.25     | 5.60     | 7.25       | 4.85      |
| Wema Bank                                        | 31-Dec | 29,616.28           | 0.75          | -6.25%  | 1.35%   | 22.95%  | 31.58%  | -11.76%  | 19.05%     | 19.05%     | 1.03     | 0.58     | 1.03     | 0.58     | 1.03       | 0.50      |
| Zenith Bank                                      | 31-Dec | 681,303.92          | 21.70         | 0.93%   | -1.14%  | -5.65%  | 1.40%   | -27.30%  | -5.86%     | -5.86%     | 26.00    | 20.30    | 26.00    | 20.30    | 29.80      | 19.60     |
| Ecobank                                          | 31-Dec | 208,182.79          | 13.05         | -3.33%  | -5.43%  | -8.42%  | -27.50% | -23.68%  | -6.79%     | -6.79%     | 15.00    | 13.05    | 15.00    | 13.05    | 22.15      | 13.05     |
| Fidelity Bank                                    | 31-Dec | 66,062.54           | 2.28          | 1.33%   | 3.17%   | 16.92%  | 34.12%  | -11.63%  | 12.32%     | 12.32%     | 2.78     | 1.80     | 2.78     | 1.80     | 2.78       | 1.51      |
| Sterling Bank                                    | 31-Dec | 69,097.00           | 2.40          | 0.00%   | 2.13%   | 31.87%  | 60.00%  | 37.14%   | 26.32%     | 26.32%     | 2.50     | 1.90     | 2.50     | 1.90     | 2.50       | 1.22      |
| BREWERIES                                        |        |                     |               |         |         |         |         |          |            |            |          |          |          |          |            |           |
| Guinness                                         | 30-Jun | 96,376.84           | 64.00         | 0.00%   | 0.00%   | -11.11% | -25.71% | -37.86%  | -11.11%    | -11.11%    | 72.00    | 63.00    | 72.00    | 63.00    | 104.00     | 63.00     |
| Nigerian Breweries                               | 31-Dec | 531,249.76          | 67.00         | -3.60%  | -4.29%  | -18.39% | -25.64% | -47.70%  | -21.64%    | -21.64%    | 83.20    | 67.00    | 83.20    | 67.00    | 130.00     | 67.00     |
| International Breweries<br>CEMENT & CONSTRUCTION | 31-Mar | 84,825.69           | 26.00         | 0.00%   | 8.11%   | -14.75% | -20.00% | -51.99%  | -14.75%    | -14.75%    | 31.50    | 24.05    | 31.50    | 24.05    | 54.40      | 24.05     |
| Dangote Cement                                   | 31-Dec | 3,237,696.41        | 190.00        | 0.80%   | 0.32%   | -2.06%  | -7.32%  | -25.49%  | 0.16%      | 0.16%      | 197.00   | 170.00   | 197.00   | 170.00   | 260.00     | 170.00    |
| C.C.N.N.                                         | 31-Dec | 25,133.56           | 20.00         | 0.00%   | 5.26%   | 2.30%   | -14.89% | 1.78%    | 3.09%      | 3.09%      | 26.90    | 18.45    | 26.90    | 18.45    | 31.35      | 15.70     |
| Lafarge                                          | 31-Dec | 70,975.51           | 12.95         | 0.00%   | -0.38%  | 3.60%   | -42.44% | -73.41%  | 4.02%      | 4.02%      | 13.40    | 11.30    | 13.40    | 11.30    | 46.60      | 11.30     |
| Julius Berger                                    | 31-Dec | 36,300.00           | 27.50         | 0.00%   | 0.00%   | 36.82%  | 10.00%  | 6.18%    | 36.82%     | 36.82%     | 28.40    | 22.10    | 28.40    | 22.10    | 30.00      | 20.10     |
| UACN Property DevCo                              | 31-Dec | 2,282.50            | 1.66          | -2.35%  | -10.75% | -4.60%  | -11.23% | -47.30%  | -13.09%    | -13.09%    | 1.95     | 1.51     | 1.95     | 1.51     | 3.15       | 1.44      |
| CONSUMER & PERSONAL CARE                         |        |                     |               |         |         |         |         |          |            |            |          |          |          |          |            |           |
| PZ Cussons                                       | 31-May | 40,498.87           | 10.20         | -2.86%  | -5.99%  | -7.27%  | -24.44% | -53.64%  | -15.70%    | -15.70%    | 13.45    | 10.20    | 13.45    | 10.20    | 23.45      | 9.00      |
| Unilever                                         | 31-Dec | 147,548.55          | 39.00         | 1.30%   | 0.78%   | 5.41%   | -13.33% | -25.64%  | 5.41%      | 5.41%      | 47.00    | 33.75    | 47.00    | 33.75    | 59.80      | 33.75     |
| Glaxo Smithkline                                 | 31-Dec | 12,915.47           | 10.80         | 0.00%   | 2.86%   | -25.52% | -20.88% | -65.05%  | -25.52%    | -25.52%    | 14.50    | 10.50    | 14.50    | 10.50    | 34.85      | 10.50     |
| FOOD & BEVERAGES                                 |        |                     |               |         |         |         |         |          |            |            |          |          |          |          |            |           |
| Cadbury                                          | 31-Dec | 20,378.49           | 10.85         | 9.60%   | -9.58%  | 8.50%   | 17.93%  | -25.17%  | 8.50%      | 8.50%      | 12.10    | 9.65     | 12.10    | 9.65     | 15.10      | 9.00      |
| Dangote Flour Mills                              | 30-Sep | 57,250.00           | 11.45         | 3.15%   | 5.05%   | 64.75%  | 56.85%  | -28.21%  | 67.15%     | 67.15%     | 12.05    | 5.60     | 12.05    | 5.60     | 15.95      | 5.50      |
| Dangote Sugar                                    | 31-Dec | 169,200.00          | 14.10         | 0.00%   | 2.17%   | -8.44%  | -3.42%  | -35.32%  | -7.54%     | -7.54%     | 15.50    | 13.50    | 15.50    | 13.50    | 22.25      | 12.45     |
| Flour Mills                                      | 31-Mar | 49,729.29           | 18.95         | 0.00%   | -0.26%  | -12.06% | -3.56%  | -50.13%  | -17.97%    | -17.97%    | 22.20    | 18.00    | 22.20    | 18.00    | 37.30      | 15.25     |
| Nestle                                           | 31-Dec | 1,187,319.80        | 1,497.90      | -0.01%  | -1.88%  | -7.37%  | 0.19%   | 11.87%   | 0.87%      | 0.87%      | 1,600.00 | 1,401.10 | 1,600.00 | 1,401.10 | 1,617.10   | 1,340.30  |
| Honeywell                                        | 31-Mar | 9,516.24            | 1.20          | -0.83%  | 0.00%   | -9.09%  | -18.37% | -52.19%  | -6.25%     | -6.25%     | 1.40     | 1.09     | 1.40     | 1.09     | 2.85       | 1.00      |
| UACN                                             | 31-Dec | 15,366.92           | 8.00          | 0.00%   | 3.90%   | -33.33% | -32.49% | -56.76%  | -17.95%    | -17.95%    | 9.60     | 7.70     | 9.60     | 7.70     | 18.50      | 7.70      |
| OIL& GAS                                         |        |                     |               |         |         |         |         |          |            |            |          |          |          |          |            |           |
| Forte Oil                                        | 31-Dec | 36,078.73           | 27.70         | 0.00%   | -1.07%  | -11.36% | 38.15%  | -33.89%  | -3.48%     | -3.48%     | 30.70    | 26.55    | 30.70    | 26.55    | 47.70      | 17.30     |
| Conoil Plc                                       | 31-Dec | 15,960.90           | 23.00         | 0.00%   | 0.00%   | 9.52%   | 5.02%   | -31.24%  | -1.08%     | -1.08%     | 23.25    | 23.00    | 23.25    | 23.00    | 33.45      | 20.25     |
| Mobil Oil                                        | 31-Dec | 61,301.19           | 170.00        | 1.80%   | 0.00%   | -8.01%  | -2.97%  | -3.95%   | -8.36%     | -8.36%     | 188.00   | 165.00   | 188.00   | 165.00   | 200.00     | 150.00    |
| Oando                                            | 31-Dec | 68,597.33           | 5.70          | 1.79%   | -2.56%  | 18.75%  | 9.62%   | -4.84%   | 14.00%     | 14.00%     | 7.25     | 4.15     | 7.25     | 4.15     | 9.60       | 4.15      |
| MRS Oil                                          | 31-Dec | 5,295.66            | 20.85         | 0.00%   | 0.00%   | -18.87% | -26.97% | -26.46%  | -18.87%    | -18.87%    | 25.70    | 20.85    | 25.70    | 20.85    | 36.05      | 20.85     |
| Total                                            | 31-Dec | 66,546.28           | 196.00        | 0.00%   | -2.00%  | -2.00%  | 8.23%   | -18.33%  | -3.45%     | -3.45%     | 223.30   | 190.00   | 223.30   | 190.00   | 249.00     | 177.60    |
| Eterna Oil                                       | 31-Dec | 6,129.48            | 4.70          | -2.08%  | 6.82%   | 2.17%   | -22.95% | -25.40%  | 0.00%      | 0.00%      | 4.85     | 3.95     | 4.85     | 3.95     | 7.26       | 3.95      |
| SEPLAT                                           | 31-Dec | 304,320.67          | 550.00        | 0.00%   | -7.86%  | -14.45% | -11.58% | -17.31%  | -14.06%    | -14.06%    | 640.00   | 520.00   | 640.00   | 520.00   | 769.00     | 520.00    |
| INSURANCE                                        |        |                     |               |         |         |         |         |          |            |            |          |          |          |          |            |           |
| AIICO Insurance                                  | 31-Dec | 6,600.15            | 0.75          | 0.00%   | 5.63%   | 15.38%  | -6.25%  | 11.94%   | 19.05%     | 19.05%     | 0.78     | 0.60     | 0.78     | 0.60     | 0.99       | 0.57      |
| Continental Re                                   | 31-Dec | 19,725.99           | 1.91          | 0.00%   | 0.00%   | 3.24%   | 34.51%  | 6.70%    | 0.00%      | 0.00%      | 1.91     | 1.91     | 1.91     | 1.91     | 2.00       | 1.35      |
| Custodian & Allied                               | 31-Dec | 37,055.74           | 6.30          | 0.00%   | 5.00%   | 20.00%  | 25.00%  | 51.08%   | 11.50%     | 11.50%     | 6.80     | 5.30     | 6.80     | 5.30     | 6.80       | 4.17      |
| Mansard                                          | 31-Dec | 23,100.00           | 2.20          | 0.00%   | 0.00%   | 10.00%  | 12.82%  | -13.73%  | 20.22%     | 20.22%     | 2.20     | 1.80     | 2.20     | 1.80     | 2.80       | 1.73      |
| Prestige Assurance                               | 31-Dec | 3,035.06            | 0.55          | 0.00%   | 10.00%  | 17.02%  | 19.57%  | 17.02%   | 10.00%     | 10.00%     | 0.55     | 0.50     | 0.55     | 0.50     | 0.85       | 0.43      |
| AGRICULTURE                                      |        | .,                  |               |         |         |         |         |          |            |            |          |          |          |          |            |           |
| Okomu Oil                                        | 31-Dec | 75,358.89           | 79.00         | 0.00%   | -1.25%  | 3.67%   | 12.70%  | 9.72%    | 3.67%      | 3.67%      | 85.00    | 76.20    | 85.00    | 76.20    | 94.20      | 70.10     |
| Presco                                           | 31-Dec | 64,500.00           | 64.50         | -5.15%  | -5.15%  | 3.78%   | 14.06%  | -10.42%  | 0.78%      | 0.78%      | 75.00    | 60.00    | 75.00    | 60.00    | 75.60      | 53.00     |
| 110300                                           | JI-Dec | 0-,000.00           | 07.30         | -3.13/0 | -5.15/0 | 5.70%   | 17.00%  | -10.42/0 | 0.7070     | 0.7070     | 75.00    | 00.00    | 73.00    | 00.00    | 75.00      | 55.00     |