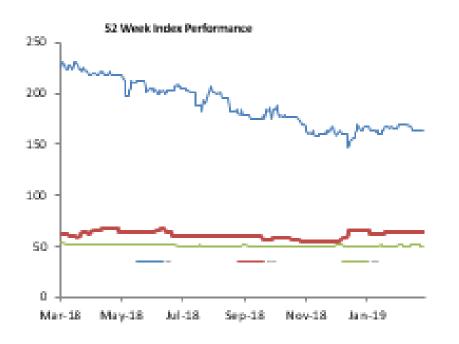

### Index Performance

|              | 1 Wk                                                                                                | 3 Month                                                                                                                                                                                                                             | 6 Month                                                                                                                                                                                                                                                                                                                                                                                                                                                                                                                                                                     |                                                        |                                                        |
|--------------|-----------------------------------------------------------------------------------------------------|-------------------------------------------------------------------------------------------------------------------------------------------------------------------------------------------------------------------------------------|-----------------------------------------------------------------------------------------------------------------------------------------------------------------------------------------------------------------------------------------------------------------------------------------------------------------------------------------------------------------------------------------------------------------------------------------------------------------------------------------------------------------------------------------------------------------------------|--------------------------------------------------------|--------------------------------------------------------|
| 1 Day Return | Return                                                                                              | Return                                                                                                                                                                                                                              | Return                                                                                                                                                                                                                                                                                                                                                                                                                                                                                                                                                                      | QTD Return                                             | YTD Return                                             |
| -0.17%       | 0.83%                                                                                               | 1.14%                                                                                                                                                                                                                               | 0.22%                                                                                                                                                                                                                                                                                                                                                                                                                                                                                                                                                                       | 2.52%                                                  | 2.52%                                                  |
| -2.65%       | -2.44%                                                                                              | -16.90%                                                                                                                                                                                                                             | -24.81%                                                                                                                                                                                                                                                                                                                                                                                                                                                                                                                                                                     | -19.62%                                                | -19.62%                                                |
| 0.77%        | 0.33%                                                                                               | -1.85%                                                                                                                                                                                                                              | -8.33%                                                                                                                                                                                                                                                                                                                                                                                                                                                                                                                                                                      | 0.31%                                                  | 0.31%                                                  |
| 0.35%        | -0.54%                                                                                              | -0.02%                                                                                                                                                                                                                              | -16.33%                                                                                                                                                                                                                                                                                                                                                                                                                                                                                                                                                                     | -2.14%                                                 | -2.14%                                                 |
| 0.00%        | 0.00%                                                                                               | 20.15%                                                                                                                                                                                                                              | 6.01%                                                                                                                                                                                                                                                                                                                                                                                                                                                                                                                                                                       | 20.15%                                                 | 20.15%                                                 |
| 0.21%        | -1.37%                                                                                              | -5.68%                                                                                                                                                                                                                              | 0.49%                                                                                                                                                                                                                                                                                                                                                                                                                                                                                                                                                                       | 0.53%                                                  | 0.53%                                                  |
| 0.28%        | 1.63%                                                                                               | 3.83%                                                                                                                                                                                                                               | 4.42%                                                                                                                                                                                                                                                                                                                                                                                                                                                                                                                                                                       | 3.10%                                                  | 3.10%                                                  |
| 0.82%        | -9.97%                                                                                              | -12.93%                                                                                                                                                                                                                             | -7.27%                                                                                                                                                                                                                                                                                                                                                                                                                                                                                                                                                                      | -13.62%                                                | -13.62%                                                |
| -0.11%       | -0.56%                                                                                              | -0.22%                                                                                                                                                                                                                              | -0.59%                                                                                                                                                                                                                                                                                                                                                                                                                                                                                                                                                                      | -0.70%                                                 | -0.70%                                                 |
|              |                                                                                                     |                                                                                                                                                                                                                                     |                                                                                                                                                                                                                                                                                                                                                                                                                                                                                                                                                                             |                                                        |                                                        |
| 0.04%        | -0.29%                                                                                              | -3.74%                                                                                                                                                                                                                              | -6.54%                                                                                                                                                                                                                                                                                                                                                                                                                                                                                                                                                                      | -1.53%                                                 | -1.53%                                                 |
| -0.17%       | -0.54%                                                                                              | 5.32%                                                                                                                                                                                                                               | 6.53%                                                                                                                                                                                                                                                                                                                                                                                                                                                                                                                                                                       | 2.58%                                                  | 2.58%                                                  |
| -0.33%       | 3.02%                                                                                               | -11.74%                                                                                                                                                                                                                             | -31.86%                                                                                                                                                                                                                                                                                                                                                                                                                                                                                                                                                                     | -14.15%                                                | -14.15%                                                |
|              | -0.17%<br>-2.65%<br>0.77%<br>0.35%<br>0.00%<br>0.21%<br>0.28%<br>0.82%<br>-0.11%<br>0.04%<br>-0.17% | 1 Day ReturnReturn $-0.17\%$ $0.83\%$ $-2.65\%$ $-2.44\%$ $0.77\%$ $0.33\%$ $0.35\%$ $-0.54\%$ $0.00\%$ $0.00\%$ $0.21\%$ $-1.37\%$ $0.28\%$ $1.63\%$ $0.82\%$ $-9.97\%$ $-0.11\%$ $-0.56\%$ $0.04\%$ $-0.29\%$ $-0.17\%$ $-0.54\%$ | $\begin{array}{c c c c c c c } 1 \ Day \ Return & Return & Return \\ \hline -0.17\% & 0.83\% & 1.14\% \\ \hline -2.65\% & -2.44\% & -16.90\% \\ \hline 0.77\% & 0.33\% & -1.85\% \\ \hline 0.77\% & 0.33\% & -1.85\% \\ \hline 0.35\% & -0.54\% & -0.02\% \\ \hline 0.00\% & 0.00\% & 20.15\% \\ \hline 0.00\% & 0.00\% & 20.15\% \\ \hline 0.00\% & 0.00\% & 20.15\% \\ \hline 0.00\% & 0.00\% & 3.83\% \\ \hline 0.28\% & 1.63\% & 3.83\% \\ \hline 0.82\% & -9.97\% & -12.93\% \\ \hline 0.04\% & -0.29\% & -3.74\% \\ \hline -0.17\% & -0.54\% & 5.32\% \\ \end{array}$ | $\begin{array}{c c c c c c c c c c c c c c c c c c c $ | $\begin{array}{c c c c c c c c c c c c c c c c c c c $ |